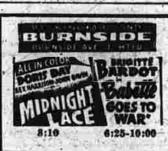

**Bill Braithwaite Named** State Police Lieutenant

5 P.M. Cont.-4;45-6:05, 80e Shown At 5:00 and 8:00 HOPE BALL FACTS THEATRE

On Social Work

Miss Lucille Abell, a member of the child services division of the State Department of Education, met with the Andover Board of Education Tuesday in the elementary school. She outlined the type of program which would be carried out if a social worker were available for the region.