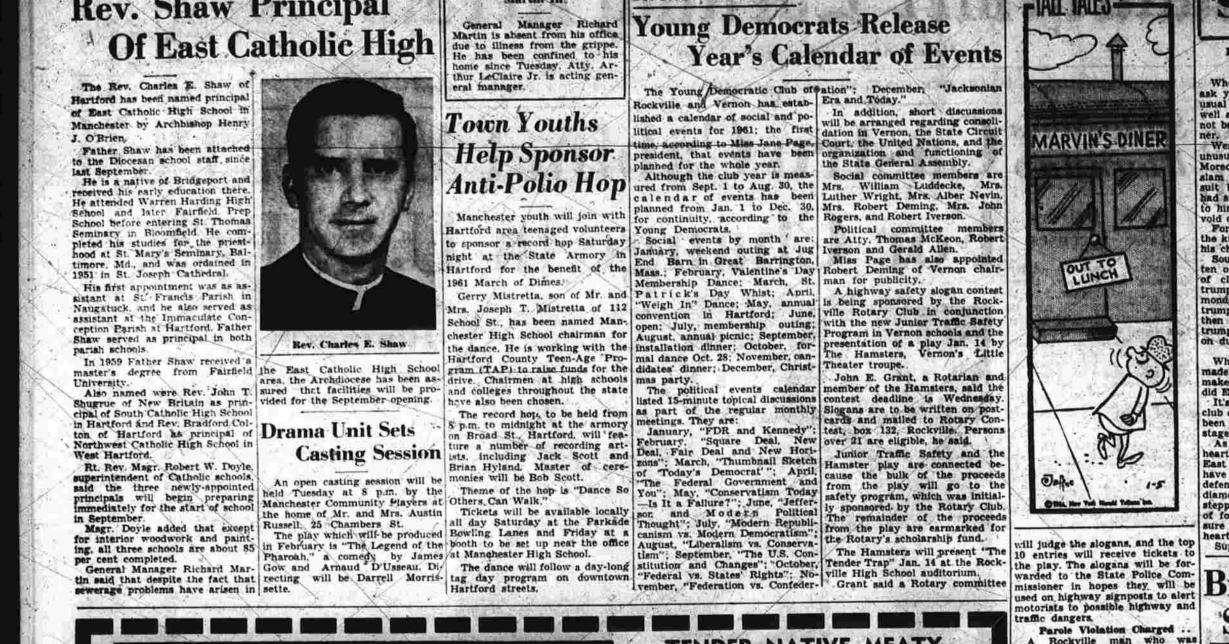

## Rev. Shaw Principal

The Rev. Charles E. Shaw of

Former Chency Mills Hartford Road and Pine St.

Manchester, Conn.

AMPLE FREE PARKING!

Parcel Pickup to Your Car!

-EXTRA SPECIAL.

GRADE "A" TENDER, MEATY

Of East Catholic High

General Manager Richard Martin is absent from his office due to illness from the grippe. He has been confined to his home since Tuesday, Atty, Arthur LeClaire Jr. is acting gen-Year's Calendar of Events